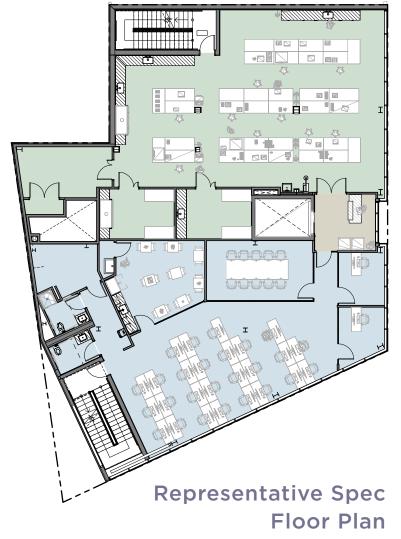

### **DECEMBER 2023 OCCUPANCY**

**2**ND **FLOOR:** 10,020 RSF

**3**RD **FLOOR:** 10,000 RSF

**4**<sup>TH</sup> **FLOOR:** 10,069 RSF

SINGLE TENANT: 30,089 RSF

### LAB (PER FLOOR)

40 benches

• 2 TC rooms

2 fume hoods

### **OFFICE** (PER FLOOR)

29 desks

- 2 offices
- 1 conference room
- 1 huddle/kitchen