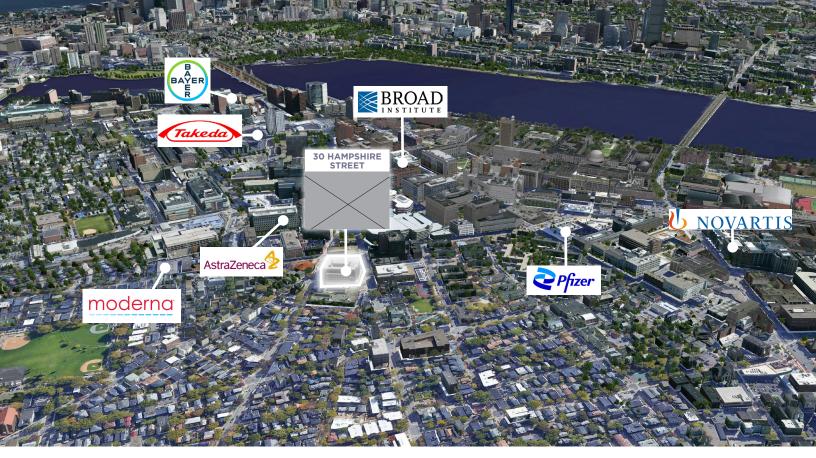

PURPOSE-BUILT BOUTIQUE LAB BUILDING IN THE HEART OF KENDALL SQUARE

30,000 RSF AVAILABLE





## **BUILDING FEATURES**



1/2 Mile from Red Line Kendall Station



Covered Parking



Speculative Lab Suites



High End Architectural Design



## APPROX. 30,000 RSF AVAILABLE

### **DECEMBER 2023 OCCUPANCY**

**2**ND **FLOOR:** 10,020 RSF

**3**RD **FLOOR:** 10,000 RSF

**4**<sup>TH</sup> **FLOOR:** 10,069 RSF

SINGLE TENANT: 30,089 RSF

### LAB (PER FLOOR)

40 benches

• 2 TC rooms

2 fume hoods

### **OFFICE** (PER FLOOR)

29 desks

- 2 offices
- 1 conference room
- 1 huddle/kitchen

## LOADING/PARKING

- Covered loading dock
- Covered parking for 12 cars
- Ample covered bike parking



Additional dedicated space for each tenant on 1st Floor and Penthouse







## **NEARBY AMENITIES**





























# FOR MORE INFORMATION, CONTACT:

#### **CHRISTOPHER WALSH**

Executive Director +1 617 320 7495 christopher.walsh@cushwake.com

#### **STEVEN PESAPANE**

Director +1 631 645 7059 steven.pesapane@cushwake.com



#### **MADDISON HAMILTON**

Brokerage Specialist +1 313 919 2063 maddie.hamilton@cushwake.com