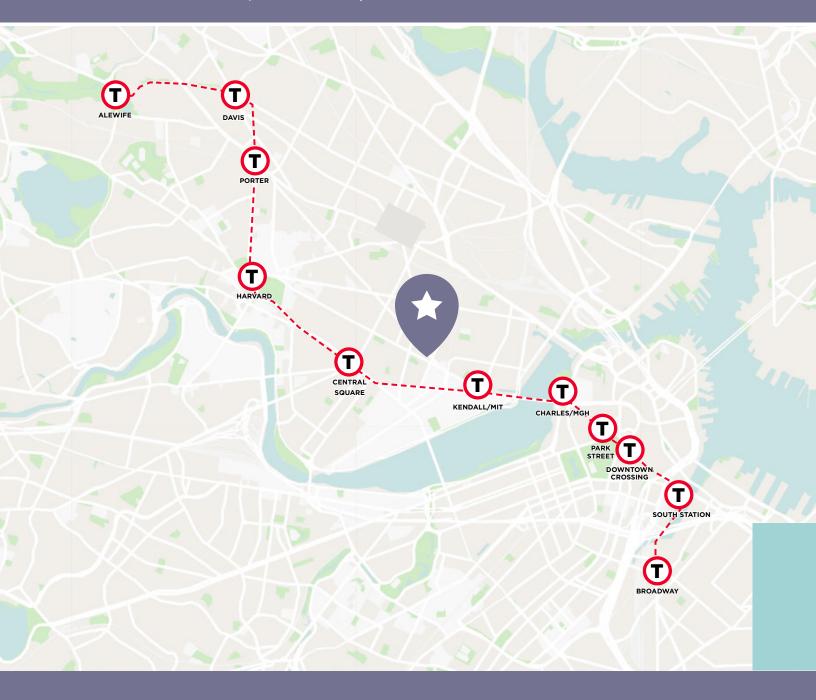

## **BUILDING FEATURES**

1/2 Mile from Red Line Kendall Station

Covered Parking

Speculative Lab Suites

High End Architectural Design

## **NEARBY AMENITIES**