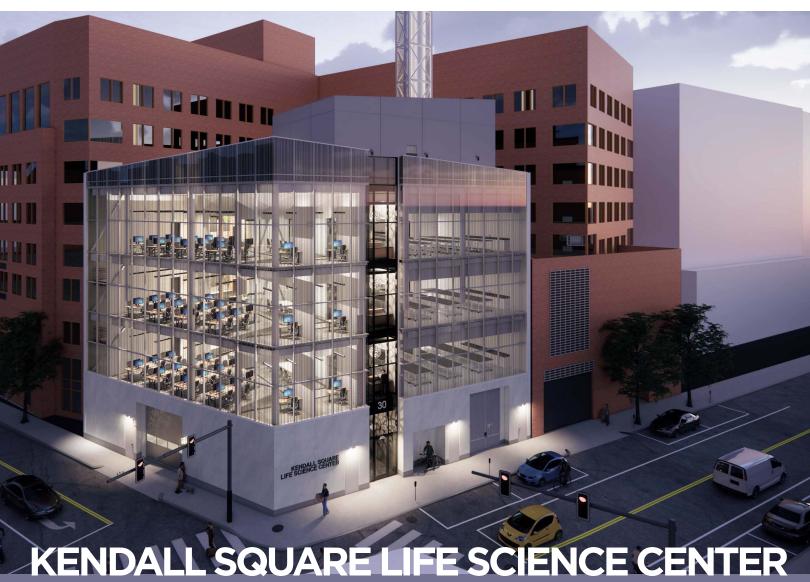

PURPOSE-BUILT BOUTIQUE LAB BUILDING IN THE HEART OF KENDALL SQUARE

30,000 RSF AVAILABLE

## **BUILDING FEATURES**

1/2 Mile from Red Line Kendall Station

Covered Parking

Speculative Lab Suites

High End Architectural Design

## APPROX. 30,000 RSF AVAILABLE